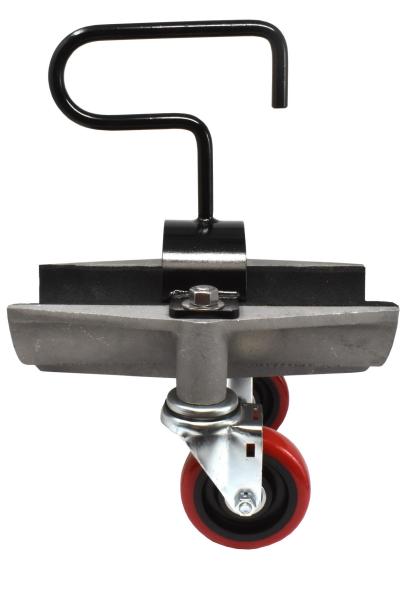

## **HYDRANT HOSE DOLLY**

- Durable, heavy wall, cast aluminum
- 11.7" long support (300 mm)
- Steel hanger also is lifting
- Highest quality casters

Hose dollies, long recognized as more economical and reliable than hose reels for hydrant hoses, are usually fabricated locally from available materials. Professionally designed, our hose dolly overcomes the numerous problems that have occurred with other designs.

Of particular importance in our design is the caster. Look at these features:

- Nickel-plated steel construction
- Ball bearing swivels have stainless steel balls
- Lubricatable bearing design
- Ball bearing wheels
- Durable neoprene tires

## **HOW TO ORDER**

GTP-3226-1 For 4" hose with 4<sup>3</sup>⁄<sub>4</sub>" OD maximum

GTP-3226-2 For 3" hose with 3<sup>3</sup>⁄<sub>4</sub>" OD maximum