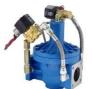

# SMART METERING – REFUELER INTEGRATION Water Defense

- Measure Free Water in PPM
- Meets EI 1598 Criteria / JIG Compliant
- Range up to 50 PPM
- Four phases: Armed, Pass, Alert, Alarm & Stop (User Defined Limits)
- Fail Safe Programming
- 4-20 mA Current Input
- Visual Lamp Indication

# SMART METERING – REFUELER INTEGRATION Water Defense

**Delivery Aborted** 

Safety Interlock

System Locked