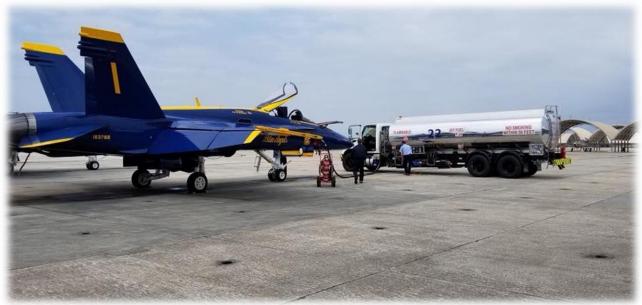

#### SMART METERING — REFUELER INTEGRATION

RFID Readers (Fixed or Mobile)

Wireless Connectivity (Internal or External)

QT or Varec

Pump

**POS Printer** 

External Display

Flow Meters

TCS 3000 Register

Preset Valve

Air/Water Elimination

Densitometer

Temperature Probe

Water Sensor

Additive Injector

Additive Meter