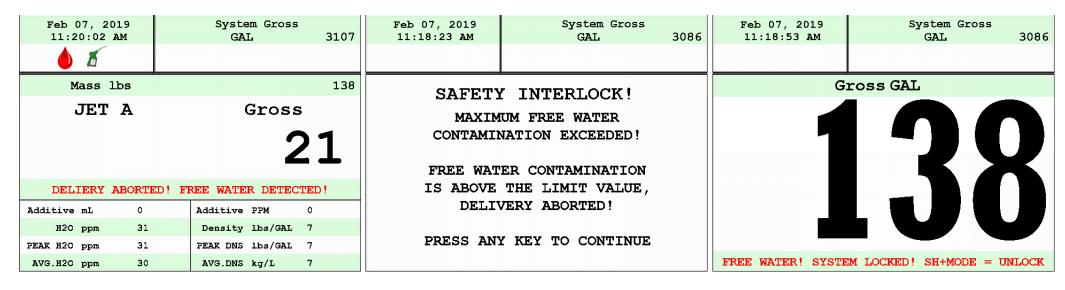

# SMART METERING – REFUELER INTEGRATION Water Defense

**Delivery Aborted** 

Safety Interlock

System Locked

## SMART METERING – REFUELER INTEGRATION Water Defense

| Feb 07, 2019<br>11:17:07 AM |          |        | System Gross<br>GAL 301 |         |     |  |  |
|-----------------------------|----------|--------|-------------------------|---------|-----|--|--|
|                             | <u> </u> |        |                         |         |     |  |  |
| M                           | lass lbs |        |                         |         | 442 |  |  |
| JET A                       |          |        |                         | Gross   |     |  |  |
|                             |          |        |                         | 6       | 88  |  |  |
|                             | ALERT!   | FREE ! | WATER DET               | ECTED!  |     |  |  |
| Additive                    | mL       | 0      | Additive                | PPM     | 0   |  |  |
| Н20                         | ppm      | 16     | Density                 | lbs/GAL | 7   |  |  |
| PEAK H2O                    | ppm      | 16     | PEAK DNS                | lbs/GAL | 7   |  |  |
| AVG.H2O                     | ppm      | 14     | AVG.DNS                 | kg/L    | 7   |  |  |

ALERT DISPLAY

**ALARM DISPLAY** 