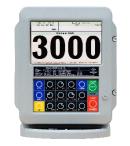

TCS 3000 Register

Preset Valve

Air/Water Elimination

Densitometer

Temperature Probe

Water Sensor

Additive Injector

Additive Meter