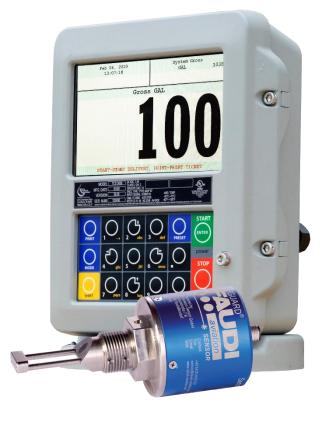

### SMART METERING – REFUELER INTEGRATION Flow Meters

Metrology vs Non-Metrological Features

#### SMART METERING — REFUELER INTEGRATION

RFID Readers (Fixed or Mobile)

Wireless Connectivity (Internal or External)

QT or Varec

Pump

**POS Printer** 

External Display

Flow Meters

TCS 3000 Register

Preset Valve

Air/Water Elimination

Densitometer

Temperature Probe

Water Sensor

Additive Injector

Additive Meter