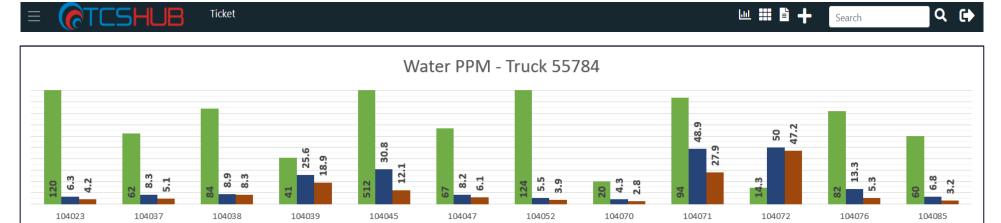

#### TCS Hub — Water Content Analysis

TICKET NUMBER

■ Volume ■ Peak PPM ■ Average PPM