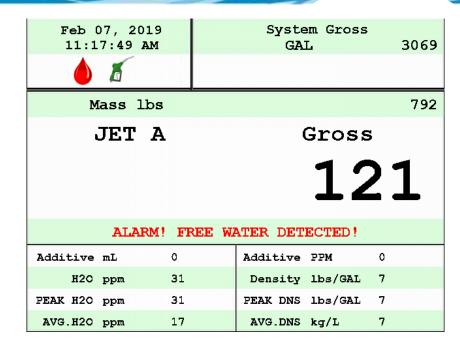

## SMART METERING – REFUELER INTEGRATION Water Defense

| Feb 07, 2019<br>11:17:07 AM |          |        | System Gross<br>GAL 301 |         |     |  |  |
|-----------------------------|----------|--------|-------------------------|---------|-----|--|--|
|                             | <u> </u> |        |                         |         |     |  |  |
| M                           | lass lbs |        |                         |         | 442 |  |  |
| JET A                       |          |        |                         | Gross   |     |  |  |
|                             |          |        |                         | 6       | 88  |  |  |
|                             | ALERT!   | FREE ! | WATER DET               | ECTED!  |     |  |  |
| Additive                    | mL       | 0      | Additive                | PPM     | 0   |  |  |
| Н20                         | ppm      | 16     | Density                 | lbs/GAL | 7   |  |  |
| PEAK H2O                    | ppm      | 16     | PEAK DNS                | lbs/GAL | 7   |  |  |
| AVG.H2O                     | ppm      | 14     | AVG.DNS                 | kg/L    | 7   |  |  |

ALERT DISPLAY

**ALARM DISPLAY** 