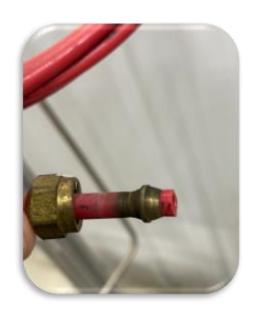

## Stainless Steel Tubing and Fittings

- Consider the type of fittings and connections (Not all fittings are the same)
- Double ferrules Features :
  - Compensate for tube variations and thermal shock
  - Are gauge able to ensure proper installation
  - Do not cut, score, bite, or otherwise modify the structural integrity of the tube
  - May be connected and reconnected many times

BETA Stainless Steel
Double Ferrule Design

Single Ferrule /
Nylon Synflex Design