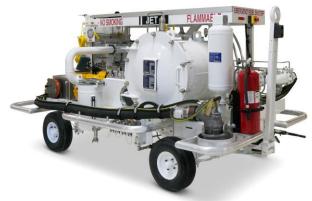

## BETA NBC Serviceability

- Open design and construction for easy, service
- Side Mounted hose reel allows more room for service
- Parts are accessible without disassembly
- Great service team with over 50 years of experience

## Lightweight Aluminum Hosereels

- Customizable hose reels for many applications
- Lightweight Aluminum
- Hydraulic/Pneumatic/Manual options