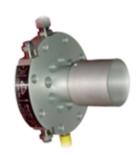

### BETA Aluminum Filter Vessel

- Lightweight Construction
- Maintenance free aluminum filter waterseparators
- No Epoxy Coatings

 No Rusting or Delamination of the Epoxy coating

### BETA Aluminum Filter Vessel

- BETA has optimized space savings (example shows > 10" savigns)
- Custom vessel designs for other OEMs
- Custom vessel designs for End Users to optimize space savings (Retrofit to remove smaller Monitor vessels)