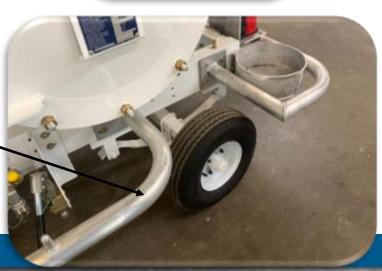

### BETA Aluminum Frame and Bumpers

- Lightweight Aluminum Frame
  - Military Grade Aluminum Channel
  - Improves the vehicles stopping distance
  - Reduces excessive brake wear
- Modular Bolt-on replaceable, bumpers in the event of an impact