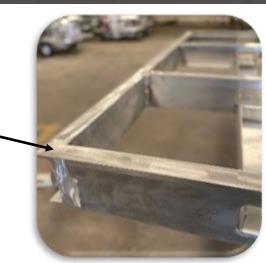

### BETA Aluminum Frame and Bumpers

- Lightweight Aluminum Frame
  - Military Grade Aluminum Channel
  - Improves the vehicles stopping distance
  - Reduces excessive brake wear
- Modular Bolt-on replaceable, bumpers in the event of an impact