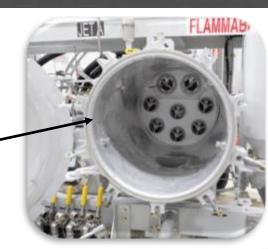

### BETA Aluminum Filter Vessel

- BETA has optimized space savings (example shows > 10" savigns)
- Custom vessel designs for other OEMs
- Custom vessel designs for End Users to optimize space savings (Retrofit to remove smaller Monitor vessels)

### BETA Aluminum Filter Vessel

- BETA has optimized space savings (example shows > 10" savigns)
- Custom vessel designs for other OEMs
- Custom vessel designs for End Users to optimize space savings
- Custom Filter-Separator
- Compact FW24
- · CDF-X
- Dirt Defense + EWS