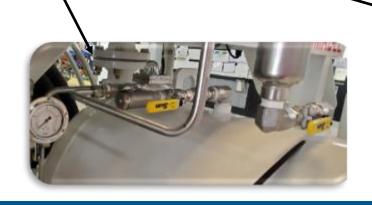

## Stainless Steel Tubing and Fittings

- Consider the type of fittings and connections (Not all fittings are the same)
- Double ferrules Features :
  - Compensate for tube variations and thermal shock
  - Are gauge able to ensure proper installation
  - Do not cut, score, bite, or otherwise modify the structural integrity of the tube
  - May be connected and reconnected many times

BETA Stainless Steel
Double Ferrule Design

Single Ferrule /
Nylon Synflex Design