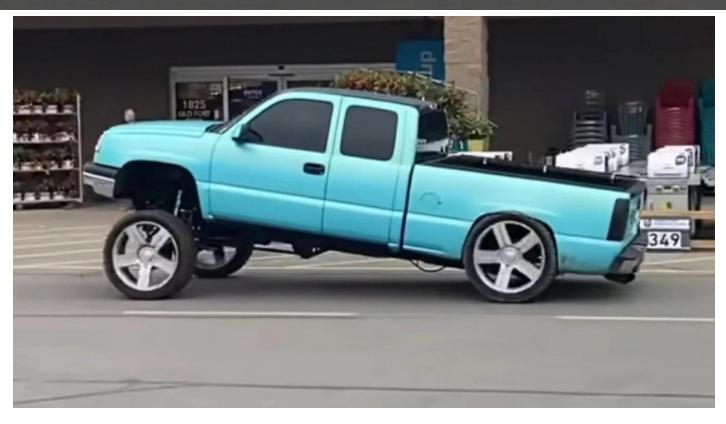

### RELIABILITY | SUPPORT | DELIVERY











## BETA NBC History

- BETA developed and built thousands of NBCs over the last 50 years.
- FWS are much heavier and need to be designed specifically for the extra weight.
- Weight distribution needs to be balanced.







# Weight Distribution



The "Carolina Squat"



## BETA NBC Serviceability

- Open design and construction for easy, service
- Side Mounted hose reel allows more room for service
- Parts are accessible without disassembly
- Great service team with over 50 years of experience







## Lightweight Aluminum Hosereels

- Customizable hose reels for many applications
- Lightweight Aluminum
- Hydraulic/Pneumatic/Manual options





### BETA Aluminum Filter Vessel

- Lightweight Construction
- Maintenance free aluminum filter waterseparators
- No Epoxy Coatings

 No Rusting or Delamination of the Epoxy coating







### BETA Aluminum Filter Vessel

- BETA has optimized space savings (example shows > 10" savigns)
- Custom vessel designs for other OEMs
- Custom vessel designs for End Users to optimize space savings (R