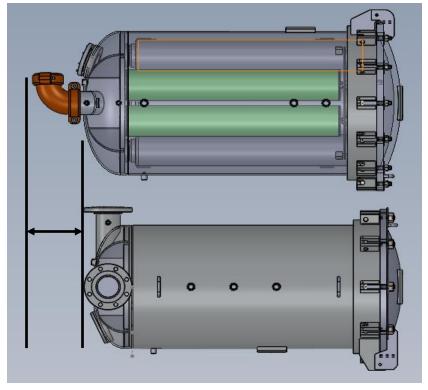

### BETA Aluminum Filter Vessel

- BETA has optimized space savings (example shows > 10" savigns)
- Custom vessel designs for other OEMs
- Custom vessel designs for End Users to optimize space savings (Retrofit to remove smaller Monitor vessels)

#### Typical FWS Inlet/Outlet

Optimized FWS Inlet/Outlet