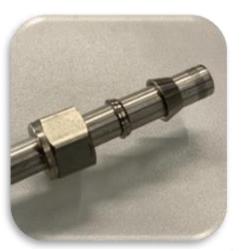

## Stainless Steel Tubing and Fittings

- Consider the type of fittings and connections (Not all fittings are the same)
- Double ferrules Features :
  - Compensate for tube variations and thermal shock
  - Are gauge able to ensure proper installation
  - Do not cut, score, bite, or otherwise modify the structural integrity of the tube
  - May be connected and reconnected many times

BETA Stainless Steel
Double Ferrule Design

Single Ferrule /
Nylon Synflex Design