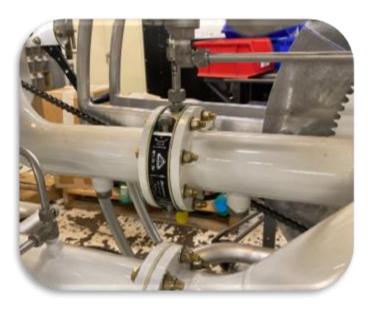

## Stainless Steel Tubing and Fittings

- Consider the type of fittings and connections (Not all fittings are the same)
- Double ferrules Features :
  - Compensate for tube variations and thermal shock
  - Are gauge able to ensure proper installation
  - Do not cut, score, bite, or otherwise modify the structural integrity of the tube
  - May be connected and reconnected many times

BETA Stainless Steel
Double Ferrule Design

Single Ferrule /
Nylon Synflex Design