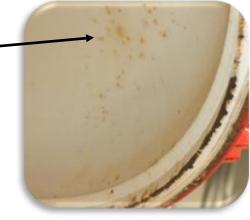

### BETA Aluminum Filter Vessel

- Lightweight Construction
- Maintenance free aluminum filter waterseparators
- No Epoxy Coatings

 No Rusting or Delamination of the Epoxy coating