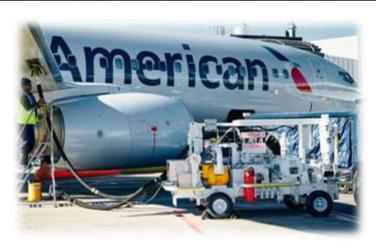

## BETA NBC History

- BETA developed and built thousands of NBCs over the last 50 years.
- FWS are much heavier and need to be designed specifically for the extra weight.
- Weight distribution needs to be balanced.

# Weight Distribution

The "Carolina Squat"