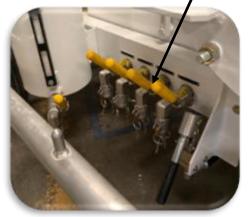

-Haar Adjustable Venturi

- The venturi allows for different nozzle configurations
- The venturi also allows for different hose diameters and lengths.







## Stainless Steel Tubing and Fittings

- Consider the type of fittings and connections (Not all fittings are the same)
- Double ferrules Features :
  - Compensate for tube variations and thermal shock
  - Are gauge able to ensure proper installation
  - Do not cut, score, bite, or otherwise modify the structural integrity of the tube
  - May be connected and reconnected many times

BETA Stainless Steel
Double Ferrule Design





Single Ferrule /
Nylon Synflex Design





### Extra Features

Covers for regulators to prevent tampering

Stainless steel service valves for pressure

relief and air eliminators,

Centralized drain gallery