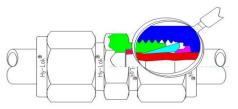

Aluminum Frame
  - Military Grade Aluminum Channel
  - Improves the vehicles stopping distance
  - Reduces excessive brake wear
- Modular Bolt-on replaceable, bumpers in the event of an impact







### Alfons-Haar Adjustable Venturi

- The venturi allows for different nozzle configurations
- The venturi also allows for different hose diameters and lengths.







## Stainless Steel Tubing and Fittings

- Consider the type of fittings and connections (Not all fittings are the same)
- Double ferrules Features :
  - Compensate for tube variations and thermal shock
  - Are gauge able to ensure proper installation
  - Do not cut, score, bite, or otherwise modify the structural integrity of the tube
  - May be connected and reconnected many times

BETA Stainless Steel
Double Ferrule Design





Single Ferrule /
Nylon Synflex Design





### Extra Features

Covers for regulators to prevent tampering

Stainless steel service valves for pressure

relief and air eliminators,

Centralized drain gallery