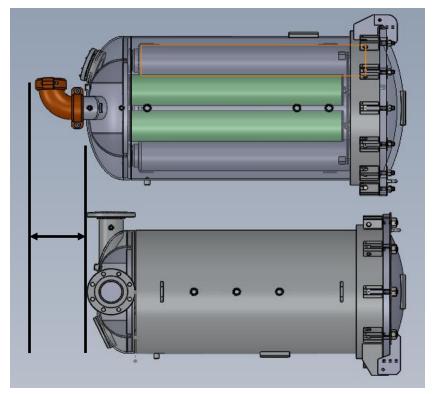

# Weight Distribution

The "Carolina Squat"

### BETA Aluminum Filter Vessel

- BETA has optimized space savings (example shows > 10" savigns)
- Custom vessel designs for other OEMs
- Custom vessel designs for End Users to optimize space savings (Retrofit to remove smaller Monitor vessels)

#### Typical FWS Inlet/Outlet

Optimized FWS Inlet/Outlet