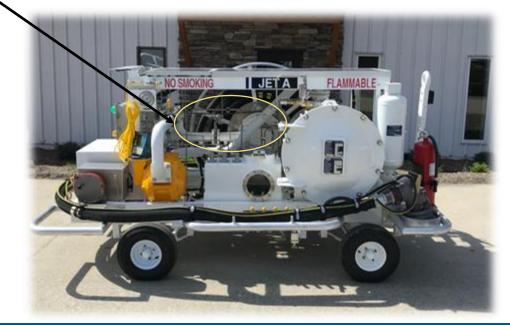

## BETA NBC Serviceability

- Open design and construction for easy, service
- Side Mounted hose reel allows more room for service
- Parts are accessible without disassembly
- Great service team with over 50 years of experience