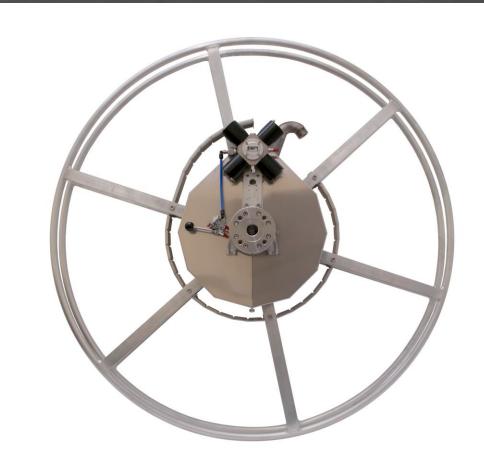

## Lightweight Aluminum Hosereels

- Customizable hose reels for many applications
- Lightweight Aluminum
- Hydraulic/Pneumatic/Manual options