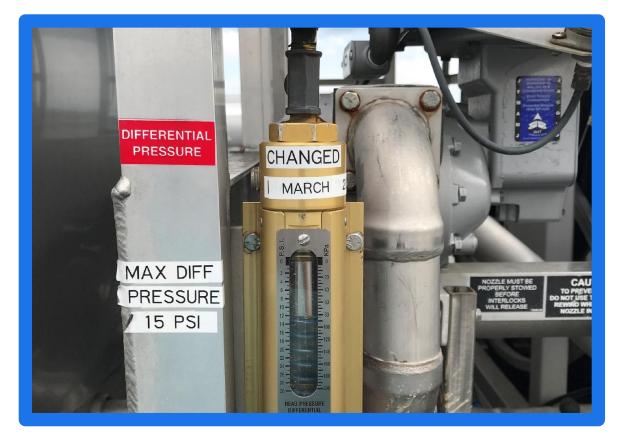

#### **Catch Concerns**

- Max is 15psi
- Your normal DP is 5psi
- Now you're at 13psi
- Is that "Satisfactory"?