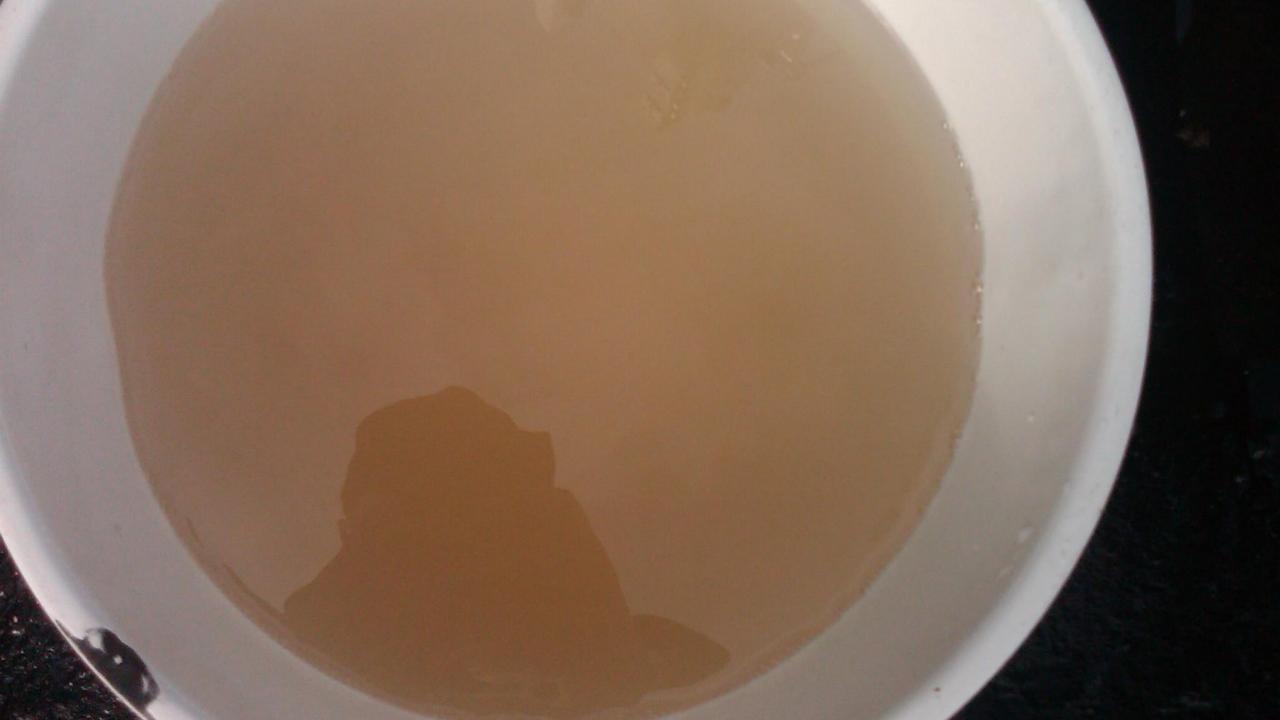

| Jan 17, 2324         | NetJeta Example            | custom                    | -   | 0/1      | New    |
| NOX                          | Jan 17, 2324         | Fuel Facility Checks       | Jostan Pacility           |     | 0.6      | New    |
|                              |                      |                            |                           |     |          |        |



#### **Catch Concerns**



- Max is 15psi
- Your normal DP is 5psi
- Now you're at 13psi
- Is that "Satisfactory"?



# For the best return on your money, pour your purse into your head.

Benjamin Franklin

📧 quotefancy

#### **Training and Education**

Invest in it!







A True Story...

#### **Mitigating Human Factors**

The Ol' Pencil Whip...



- Always 1A
- Always Satisfactory
- Always a Red Flag